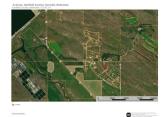

te Date               | 7/13/2023 12:41 PM                  | Video Count               | 0                                          |
|                           |                                     |                           |                                            |

# **FINANCIAL**

PARCEL # 002029600 **TAX YEAR** 2022

Sale/Rent

IDX Include

For Rent

**TAXES** 170.62

## **ADDENDUM**

Addendum .50 Acre Lot Located in the Heart of the Calamus! Perfect location! Start building your dream home, retirement home, second home, whatever it might be this location is spectacular!! The lot sits on a corner of a quiet road within golf cart distance to the Calamus Golf Course and about a mile from the Calamus Dam. Don't miss it! Call today! Photos COMING SOON

## **ADDITIONAL PICTURES**



#### **DISCLAIMER**

This information is deemed reliable, but not guaranteed. All measurements are approximate and should be verified. The listing broker's offer of compensation is made only to Participants of the MLS where the listing is filed.