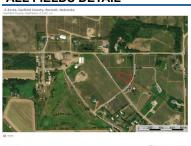

MLS # 32509 Address: .5 Acre Lot Near Calamus Lake

#### **ALL FIELDS DETAIL**

32509 MLS# **LOT SIZE** - 1/2 ACRE Asking Price \$32,500 RESIDENCE NO **Status ACTIVE TYPE WATER** OTHER Class LAND SEWER OTHER Type **RESIDENTIAL LOT** NO **GAS** Area BURWELL **ELECTRIC** NO Address .5 Acre Lot Near **FLOOD ZONE** NO Calamus Lake **VACANT** YES City Burwell **AUCTION** NO State ΝE Marketing Comments .5 Acre 68823 Zip Corner Lot

## **ADDENDUM**

Addendum .50 Acre Lot Located in the Heart of the Calamus! Perfect location! Start building your dream home, retirement home, second home, whatever it might be this location is spectacular!! The lot sits on a corner of a quiet road within golf cart distance to the Calamus Golf Course and about a mile from the Calamus Dam. Don't miss it! Call today! Photos COMING SOON